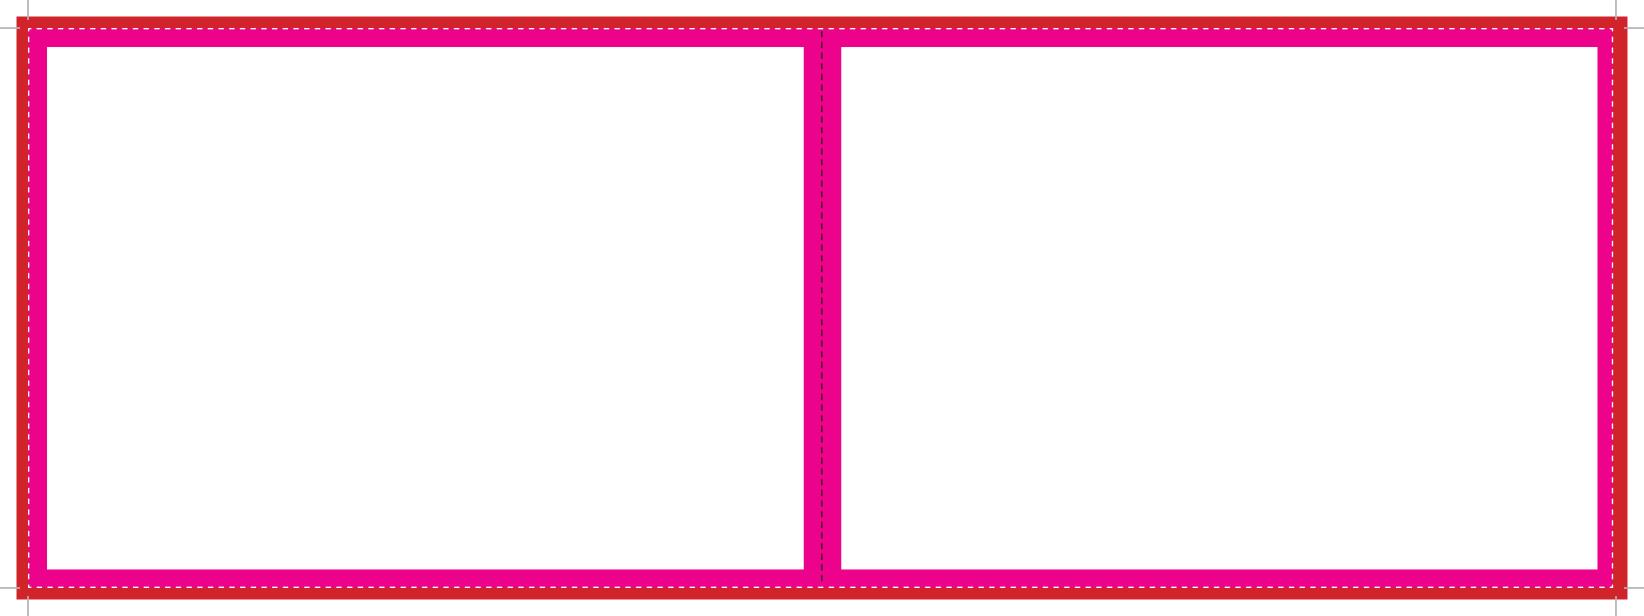

## Bleed (3mm)

The bleed area extends 3mm beyond the edge of your finished document. Colours and images must extend beyond the edge of the document to prevent unwanted white borders around the edge of your finished document. Note that this 'bleed' will be trimmed during the finishing process so ensure that no important details are set up to print in this area

## Safe Area (5mm)

It is recommended that your artwork is at least 5mm from the edge of the page if it is not meant to bleed off. Printed borders placed too close to the edge of a page may look uneven when the job is trimmed.

## --- Fold Line

This is where your document will be folded. Please ensure all text is set at least 5mm from this line.

**Important:** Anything beyond the white dotted line will be trimmed off